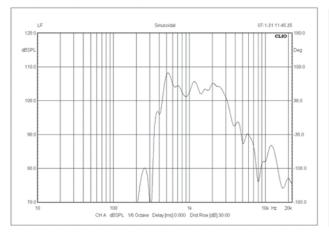

#### Frequency Response & SPL Diagram:

#### Specification:

| ion:               |                                                           |
|--------------------|-----------------------------------------------------------|
| Model              | HE-15                                                     |
| Description        | Outdoor Horn Speaker                                      |
| Rated Power Output | 15W/7.5W/3W/1.5W & 8 Ohm                                  |
| Line Input         | 100V or 70V                                               |
| Frequency Response | 400-8KHz                                                  |
| SPL(@1W/m)         | 110dB                                                     |
| IP Rate            | IP66                                                      |
| Connector          | By speaker cable tail                                     |
| Dimension          | 237×236×175mm                                             |
| Material           | ABS enclosure and stainless metal bracket in white        |
| Mounting Way       | Quick installation by supplied stainless mounting bracket |
| Weight             | 1.4kg                                                     |