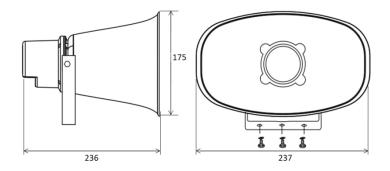

### **Dimension and Mounting:**

#### Specification:

| ion:               |                                                           |
|--------------------|-----------------------------------------------------------|
| Model              | HE-15                                                     |
| Description        | Outdoor Horn Speaker                                      |
| Rated Power Output | 15W/7.5W/3W/1.5W & 8 Ohm                                  |
| Line Input         | 100V or 70V                                               |
| Frequency Response | 400-8KHz                                                  |
| SPL(@1W/m)         | 110dB                                                     |
| IP Rate            | IP66                                                      |
| Connector          | By speaker cable tail                                     |
| Dimension          | 237×236×175mm                                             |
| Material           | ABS enclosure and stainless metal bracket in white        |
| Mounting Way       | Quick installation by supplied stainless mounting bracket |
| Weight             | 1.4kg                                                     |