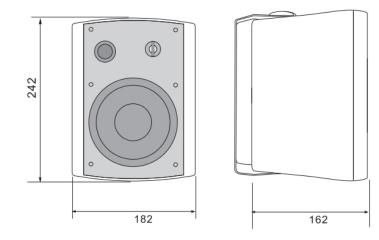

## Specification:

| Model              | ET-530                                                    |
|--------------------|-----------------------------------------------------------|
| Description        | Wall Mount Speaker                                        |
| Rated Power Output | 30W                                                       |
| Line Input         | 100V or 70V                                               |
| Frequency Response | 100-20KHz                                                 |
| SPL(@1W/m)         | 89±3dB                                                    |
| Speaker Unit       | 5.25" woofer and 1" silk tweeter two way speaker system   |
| Dimension          | 182×162×242mm                                             |
| Material           | ABS enclosure and metal grille in black                   |
| Mounting Way       | Quick installation by supplied stainless mounting bracket |
| Net Weight         | 2.5kg                                                     |

## Side View & Dimension: