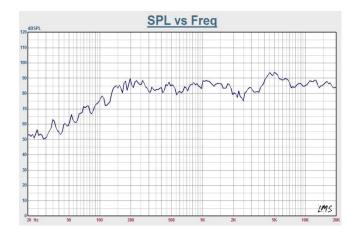

wer Output | 30W                                                       |
| Line Input         | 100V or 70V                                               |
| Frequency Response | 100-20KHz                                                 |
| SPL(@1W/m)         | 89±3dB                                                    |
| Speaker Unit       | 5.25" woofer and 1" silk tweeter two way speaker system   |
| Dimension          | 182×162×242mm                                             |
| Material           | ABS enclosure and metal grille in black                   |
| Mounting Way       | Quick installation by supplied stainless mounting bracket |
| Net Weight         | 2.5kg                                                     |

## Side View & Dimension:



## Impedance VS SPL Diagrams: