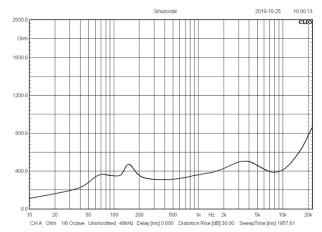

Power Output | 30W                                                       |
| Line Input         | 100V or 70V                                               |
| Frequency Response | 100-20KHz                                                 |
| SPL(@1W/m)         | 89±3dB                                                    |
| Speaker Unit       | 5.25" woofer and 1" silk tweeter two way speaker system   |
| Dimension          | 182×162×242mm                                             |
| Material           | ABS enclosure and metal grille in black                   |
| Mounting Way       | Quick installation by supplied stainless mounting bracket |
| Net Weight         | 2.5kg                                                     |

## Side View & Dimension:



## Impedance VS SPL Diagrams: