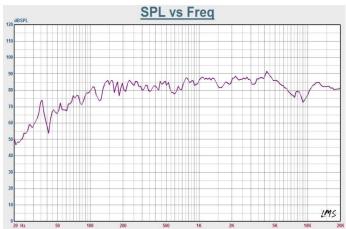

30-15-7.5-3.8W & 8Ω                                       |
| Line Input         | 100V or 70V & 8Ω                                          |
| Frequency Response | 100-20KHz                                                 |
| SPL(@1W/m)         | 89±3dB                                                    |
| Speaker Unit       | 5.25" woofer and 1" silk tweeter two way speaker system   |
| Dimension          | 265×185×160mm                                             |
| Material           | ABS enclosure and metal grille in black                   |
| Mounting Way       | Quick installation by supplied stainless mounting bracket |
| Net Weight         | 3.1kg                                                     |

## **Side View & Dimension:**







## **Impedance VS SPL Diagrams:**