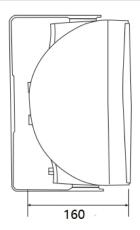

## **Specification:**

| Model              | ET-530D                                                   |
|--------------------|-----------------------------------------------------------|
| Description        | Wall Mount Speaker                                        |
| Rated Power Output | 30W                                                       |
| Power Taps         | 30-15-7.5-3.8W & 8Ω                                       |
| Line Input         | 100V or 70V & 8Ω                                          |
| Frequency Response | 100-20KHz                                                 |
| SPL(@1W/m)         | 89±3dB                                                    |
| Speaker Unit       | 5.25" woofer and 1" silk tweeter two way speaker system   |
| Dimension          | 265×185×160mm                                             |
| Material           | ABS enclosure and metal grille in black                   |
| Mounting Way       | Quick installation by supplied stainless mounting bracket |
| Net Weight         | 3.1kg                                                     |

## **Side View & Dimension:**