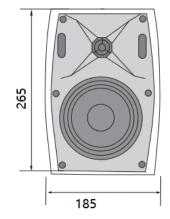

## **Specification:**

| Model              | ET-530D                                                   |
|--------------------|-----------------------------------------------------------|
| Description        | Wall Mount Speaker                                        |
| Rated Power Output | 30W                                                       |
| Power Taps         | 30-15-7.5-3.8W & 8Ω                                       |
| Line Input         | 100V or 70V & 8Ω                                          |
| Frequency Response | 100-20KHz                                                 |
| SPL(@1W/m)         | 89±3dB                                                    |
| Speaker Unit       | 5.25" woofer and 1" silk tweeter two way speaker system   |
| Dimension          | 265×185×160mm                                             |
| Material           | ABS enclosure and metal grille in black                   |
| Mounting Way       | Quick installation by supplied stainless mounting bracket |
| Net Weight         | 3.1kg                                                     |

## **Side View & Dimension:**