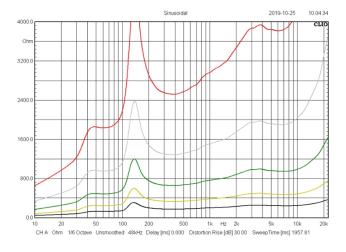

| 30-15-7.5-3.8W & 8Ω                                       |
| Line Input         | 100V or 70V & 8Ω                                          |
| Frequency Response | 100-20KHz                                                 |
| SPL(@1W/m)         | 89±3dB                                                    |
| Speaker Unit       | 5.25" woofer and 1" silk tweeter two way speaker system   |
| Dimension          | 265×185×160mm                                             |
| Material           | ABS enclosure and metal grille in black                   |
| Mounting Way       | Quick installation by supplied stainless mounting bracket |
| Net Weight         | 3.1kg                                                     |

## **Side View & Dimension:**







## **Impedance VS SPL Diagrams:**