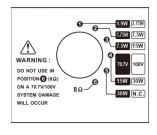

## **Specification:**

| Model              | ET-530D                                                   |
|--------------------|-----------------------------------------------------------|
| Description        | Wall Mount Speaker                                        |
| Rated Power Output | 30W                                                       |
| Power Taps         | 30-15-7.5-3.8W & 8Ω                                       |
| Line Input         | 100V or 70V & 8Ω                                          |
| Frequency Response | 100-20KHz                                                 |
| SPL(@1W/m)         | 89±3dB                                                    |
| Speaker Unit       | 5.25" woofer and 1" silk tweeter two way speaker system   |
| Dimension          | 265×185×160mm                                             |
| Material           | ABS enclosure and metal grille in black                   |
| Mounting Way       | Quick installation by supplied stainless mounting bracket |
| Net Weight         | 3.1kg                                                     |