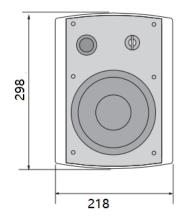

| Model              | ET-640TP                                                             |
|--------------------|----------------------------------------------------------------------|
| Description        | Outdoor Wall Mount Speaker                                           |
| Rated Power Output | 40W                                                                  |
| Power Taps         | 40-20-10-5W & 8Ω                                                     |
| Line Input         | 100V or 70V & 8Ω                                                     |
| Frequency Response | 100-20KHz                                                            |
| SPL(@1W/m)         | 90±3dB                                                               |
| IP Rate            | IP66                                                                 |
| Speaker Unit       | 6.5" weatherproof woofer and 1" silk tweeter 2-way speaker system    |
| Dimension          | 298×218×195mm                                                        |
| Material           | ABS enclosure, aluminum grille & stainless mounting bracket in black |
| Mounting Way       | Quick installation by supplied stainless mounting bracket            |
| Net Weight         | 3.5kg                                                                |

## **Side View & Dimension:**