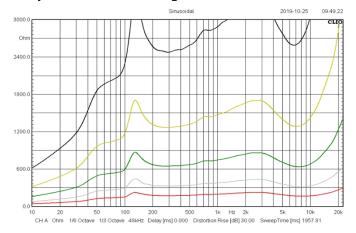

20KHz                                                            |
| SPL(@1W/m)         | 90±3dB                                                               |
| IP Rate            | IP66                                                                 |
| Speaker Unit       | 6.5" weatherproof woofer and 1" silk tweeter 2-way speaker system    |
| Dimension          | 298×218×195mm                                                        |
| Material           | ABS enclosure, aluminum grille & stainless mounting bracket in black |
| Mounting Way       | Quick installation by supplied stainless mounting bracket            |
| Net Weight         | 3.5kg                                                                |

## **Side View & Dimension:**









## **Impedance VS SPL Diagrams:**