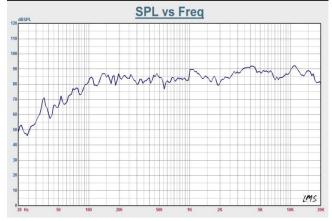

| Model              | ET-640TP                                                             |
|--------------------|----------------------------------------------------------------------|
| Description        | Outdoor Wall Mount Speaker                                           |
| Rated Power Output | 40W                                                                  |
| Power Taps         | 40-20-10-5W & 8Ω                                                     |
| Line Input         | 100V or 70V & 8Ω                                                     |
| Frequency Response | 100-20KHz                                                            |
| SPL(@1W/m)         | 90±3dB                                                               |
| IP Rate            | IP66                                                                 |
| Speaker Unit       | 6.5" weatherproof woofer and 1" silk tweeter 2-way speaker system    |
| Dimension          | 298×218×195mm                                                        |
| Material           | ABS enclosure, aluminum grille & stainless mounting bracket in black |
| Mounting Way       | Quick installation by supplied stainless mounting bracket            |
| Net Weight         | 3.5kg                                                                |

## **Impedance VS SPL Diagrams:**