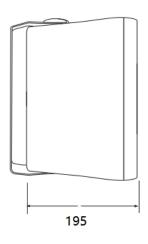

| Model              | ET-640TP                                                             |
|--------------------|----------------------------------------------------------------------|
| Description        | Outdoor Wall Mount Speaker                                           |
| Rated Power Output | 40W                                                                  |
| Power Taps         | 40-20-10-5W & 8Ω                                                     |
| Line Input         | 100V or 70V & 8Ω                                                     |
| Frequency Response | 100-20KHz                                                            |
| SPL(@1W/m)         | 90±3dB                                                               |
| IP Rate            | IP66                                                                 |
| Speaker Unit       | 6.5" weatherproof woofer and 1" silk tweeter 2-way speaker system    |
| Dimension          | 298×218×195mm                                                        |
| Material           | ABS enclosure, aluminum grille & stainless mounting bracket in black |
| Mounting Way       | Quick installation by supplied stainless mounting bracket            |
| Net Weight         | 3.5kg                                                                |

## **Side View & Dimension:**