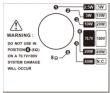

| Model              | ET-640TP                                                             |
|--------------------|----------------------------------------------------------------------|
| Description        | Outdoor Wall Mount Speaker                                           |
| Rated Power Output | 40W                                                                  |
| Power Taps         | 40-20-10-5W & 8Ω                                                     |
| Line Input         | 100V or 70V & 8Ω                                                     |
| Frequency Response | 100-20KHz                                                            |
| SPL(@1W/m)         | 90±3dB                                                               |
| IP Rate            | IP66                                                                 |
| Speaker Unit       | 6.5" weatherproof woofer and 1" silk tweeter 2-way speaker system    |
| Dimension          | 298×218×195mm                                                        |
| Material           | ABS enclosure, aluminum grille & stainless mounting bracket in black |
| Mounting Way       | Quick installation by supplied stainless mounting bracket            |
| Net Weight         | 3.5kg                                                                |