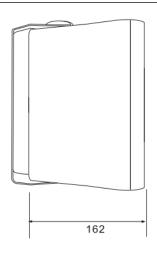

## **Side View & Dimension:**

## **Specification:**

| Model              | ET-530TP                                                  |
|--------------------|-----------------------------------------------------------|
| Description        | Wall Mount Speaker                                        |
| Rated Power Output | 30W                                                       |
| Power Taps         | 30-15-7.5-3.8W & 8Ω                                       |
| Line Input         | 100V or 70V                                               |
| Frequency Response | 100-20KHz                                                 |
| SPL(@1W/m)         | 89±3dB                                                    |
| Speaker Unit       | 5.25" woofer and 1" silk tweeter two way speaker system   |
| Dimension          | 182×162×242mm                                             |
| Material           | ABS enclosure and metal grille in black                   |
| Mounting Way       | Quick installation by supplied stainless mounting bracket |
| Net Weight         | 2.5kg                                                     |