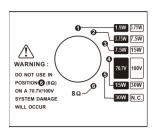

## **Impedance VS SPL Diagrams:**

Page 1 of 1

## **Specification:**

| Model              | ET-530TP                                                  |
|--------------------|-----------------------------------------------------------|
| Description        | Wall Mount Speaker                                        |
| Rated Power Output | 30W                                                       |
| Power Taps         | 30-15-7.5-3.8W & 8Ω                                       |
| Line Input         | 100V or 70V                                               |
| Frequency Response | 100-20KHz                                                 |
| SPL(@1W/m)         | 89±3dB                                                    |
| Speaker Unit       | 5.25" woofer and 1" silk tweeter two way speaker system   |
| Dimension          | 182×162×242mm                                             |
| Material           | ABS enclosure and metal grille in black                   |
| Mounting Way       | Quick installation by supplied stainless mounting bracket |
| Net Weight         | 2.5kg                                                     |