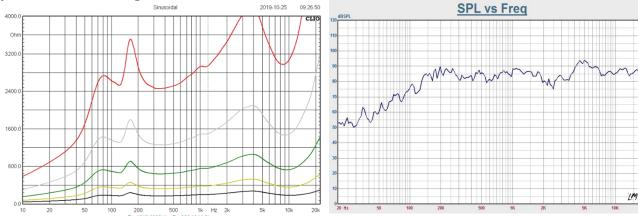

| 30-15-7.5-3.8W & 8Ω                                       |
| Line Input         | 100V or 70V                                               |
| Frequency Response | 100-20KHz                                                 |
| SPL(@1W/m)         | 89±3dB                                                    |
| Speaker Unit       | 5.25" woofer and 1" silk tweeter two way speaker system   |
| Dimension          | 182×162×242mm                                             |
| Material           | ABS enclosure and metal grille in black                   |
| Mounting Way       | Quick installation by supplied stainless mounting bracket |
| Net Weight         | 2.5kg                                                     |

## **Side View & Dimension:**







## **Impedance VS SPL Diagrams:**



Page 1 of 1