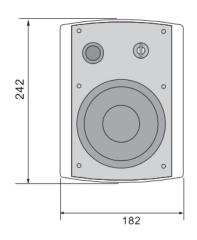

## **Side View & Dimension:**

## **Specification:**

| Model              | ET-530TP                                                  |
|--------------------|-----------------------------------------------------------|
| Description        | Wall Mount Speaker                                        |
| Rated Power Output | 30W                                                       |
| Power Taps         | 30-15-7.5-3.8W & 8Ω                                       |
| Line Input         | 100V or 70V                                               |
| Frequency Response | 100-20KHz                                                 |
| SPL(@1W/m)         | 89±3dB                                                    |
| Speaker Unit       | 5.25" woofer and 1" silk tweeter two way speaker system   |
| Dimension          | 182×162×242mm                                             |
| Material           | ABS enclosure and metal grille in black                   |
| Mounting Way       | Quick installation by supplied stainless mounting bracket |
| Net Weight         | 2.5kg                                                     |