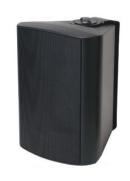

## Feature:

- Commercial public address speaker with transformer
- Ideal for school, office, hotel and airport background music system
- Power output 30-15-7.5-3.8W &  $8\Omega$
- 5.25" woofer and 1" silk tweeter two way speaker system
- ABS enclosure, metal grille in black
- Quick installation by supplied stainless mounting bracket

## **Specification:**

| Model              | ET-530TP                                                  |
|--------------------|-----------------------------------------------------------|
| Description        | Wall Mount Speaker                                        |
| Rated Power Output | 30W                                                       |
| Power Taps         | 30-15-7.5-3.8W & 8Ω                                       |
| Line Input         | 100V or 70V                                               |
| Frequency Response | 100-20KHz                                                 |
| SPL(@1W/m)         | 89±3dB                                                    |
| Speaker Unit       | 5.25" woofer and 1" silk tweeter two way speaker system   |
| Dimension          | 182×162×242mm                                             |
| Material           | ABS enclosure and metal grille in black                   |
| Mounting Way       | Quick installation by supplied stainless mounting bracket |
| Net Weight         | 2.5kg                                                     |